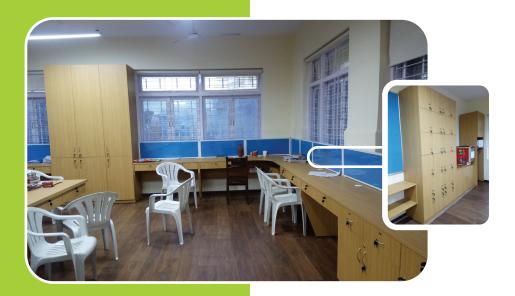

### Storage

We have storage solutions as per your requirement - Low height, medium height and Full height. Lockers, cabinets, overhead storage, under desk storage and much more.