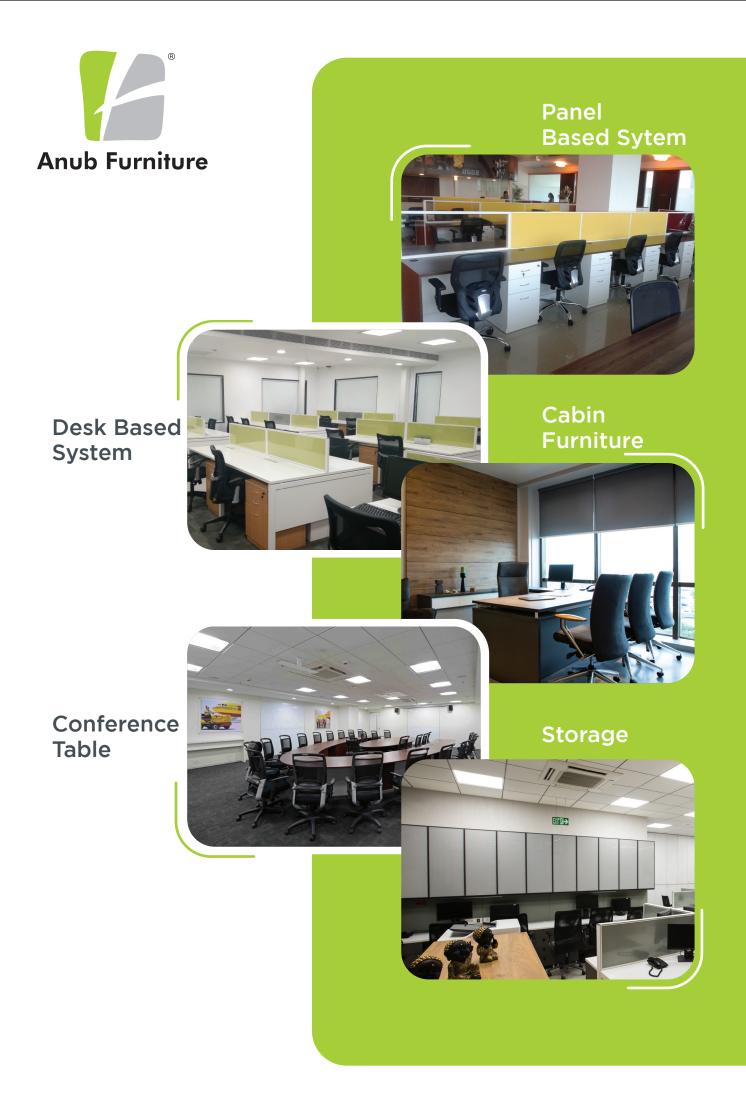

### Panel Based Sytem

We have a specially Designed panel based system for Projects with multiple Wire Managements Capacity to carry 80 – 100 CAT6 wires.The partition structure is made of Aluminum giving a robust but lighter look.

#### Desk Based System

New age workstation with an open Desk system and Wire Management provision is given below the table top in wire trays (Horizontal & Vertical). Screen Panels are mounted over the Table for sleek look and functional aspect.

### Cabin Furniture

Our Executive Cabin Series comprises of the main table with support under structure below a side credenza and back storage as per your requirement

# Table

Conference / Meeting table comprises the Table Top, understructure, vertical wire management and horizontal wire management. We have a wide variety of customized designs.

### Storage

We have storage solutions as per your requirement - Low height, medium height and Full height. Lockers, cabinets, overhead storage, under desk storage and much more.