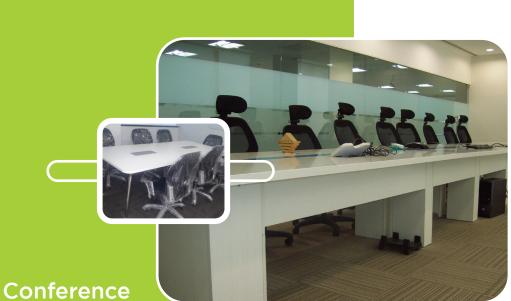

# Table

Conference / Meeting table comprises the Table Top, understructure, vertical wire management and horizontal wire management. We have a wide variety of customized designs.