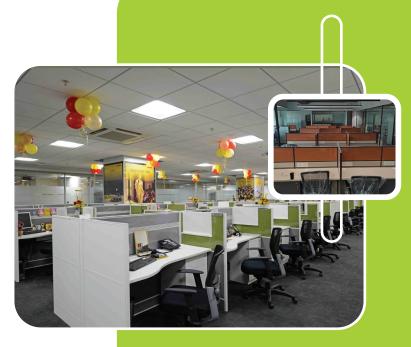

#### Desk Based System

New age workstation with an open Desk system and Wire Management provision is given below the table top in wire trays (Horizontal & Vertical). Screen Panels are mounted over the Table for sleek look and functional aspect.